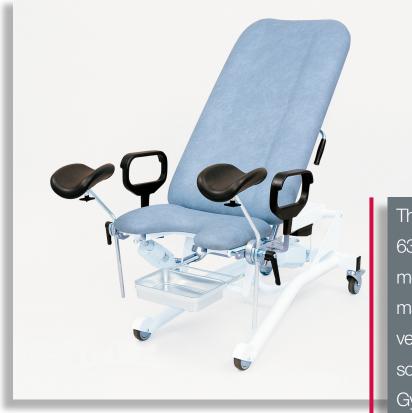

The Stille-Sonesta 6303 chair... three motor positioning makes this a versatile, comfortable solution for any Gynecology and/or Urology procedure.

# The Sonesta 6303 engineered to be the best, most flexible solution in your examination room.

The 6303 is an affordable path to Sonesta flexibility. Three motors provide full height, seat, and back adjustments. Packaged with basic accessories, the 6303 accepts the full line of Sonesta add-ons, allowing you to create the perfect table for your needs. The 6303's ergonomic design delivers a higher level of patient and physician comfort and flexibility... making it an incredible value in today's market!