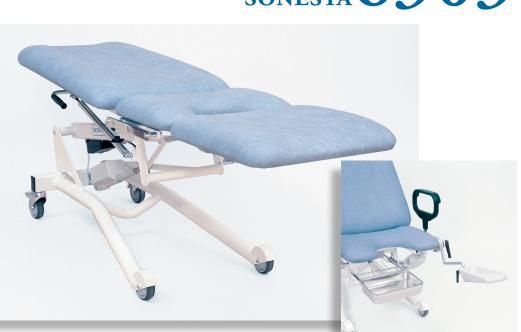

## Engineered To Be Flexible.

- Three Motors for height, seat and back adjustments
- Easy positioning for patient and physician comfort
- Accepts the full range of Sonesta accessories
- Wide range of adjustment, from a low of 40cm (16") to 100cm (39.4") high
- Lightweight and mobile easy to move to other rooms; unmatched access for floor cleaning and disinfecting.
- Tough and reliable supports up to 375 lbs - 170 kg for years of service in the most demanding practices.

### Standard Accessories:

| 3 motor control/foot plate     | 524-6357   |
|--------------------------------|------------|
| Cushion w/170mm cutout         | 524-6366-3 |
| Paper roll holder              | 524-6326   |
| 2 heavy duty Rissler leg rests | 524-6336   |
| Drainage Receptacle            | 524-6325-1 |
| 2 hand grips/arm rests         | 524-6339-2 |
| 2 leg rest holders             | 524-6338   |